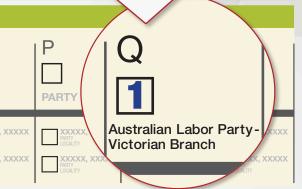

#### LARGE BALLOT PAPER:

Just put Number 1 in Box "Q" for the Australian Labor Party.